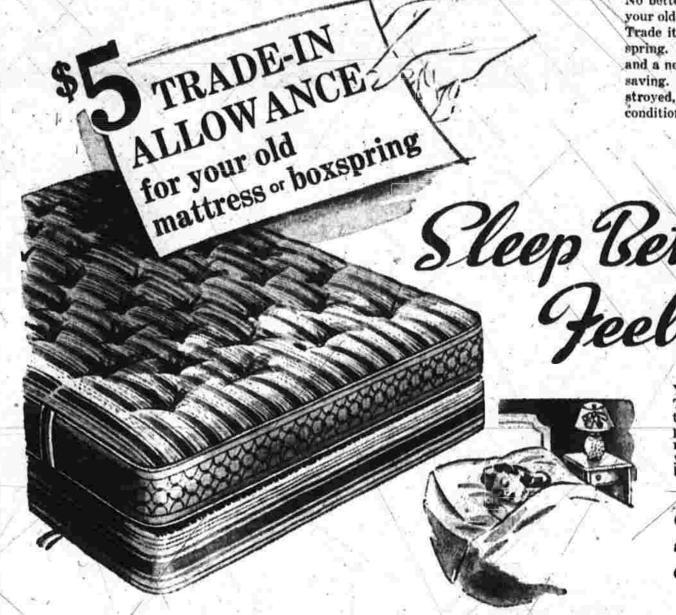

# TRADE-IN EVENT

STARTS TOMORROW AT KEITH'S TO SAVE YOU MONEY!

No better time than right now to get rid of your old, time-worn, uncomfortable mattress, Trade it in for a fresh, new, buoyant innerspring. You get \$5 for your old mattress and a new mattress at a sale price-a double saving. Mattresses traded in will be destroyed, or donated to charity if in good

Sleep Better! Feel Better

You sleep one-third of your lifetime. That's why how you sleep is important...to your good looks, your disposition, your health. The right nattress aids sound slumber, helps you have that exciting "wake-up-and live" feeling every morning.

Only an Innerspring Provides the Wonderful Relaxation that Gives Refreshing Rest!

LOOK AT These VALUES!

"ROYAL REST" INNERSPRING MATTRESS

able at same sale price.

"SUPERIOR" INNERSPRING MATTRESS

twin. Box springs, same price.